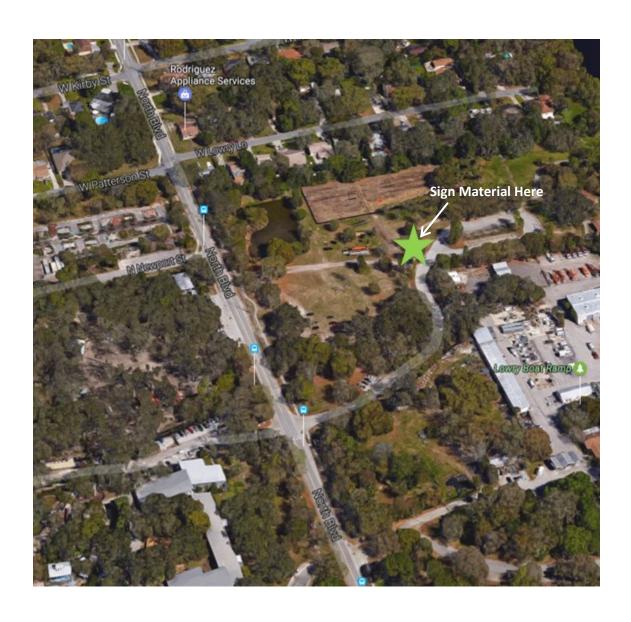

## "Snipe" Sign Material Pick Up Directions Jan 15, 2017 – Feb 26, 2017

- \* Please note there will not be any City of Tampa staff available to assist with snipe sign material pick up. All material is first –come, first-serve. Participants need to come to the location during open park hours.
  - Drive towards 7525 North Boulevard, Tampa, FL 33604 (Lowry Park)
  - Coming from the North (W Waters Ave) turn L onto W Clinton Street off North Boulevard
  - Coming from the South (W Sligh Ave) turn R onto W Clinton Street off North Boulevard
  - City of Tampa Parks Department sign is placed on the corner
  - Stay on W Clinton Street
  - Pass security guard on the R side
  - Sign material will be located just passed security guard on the L side