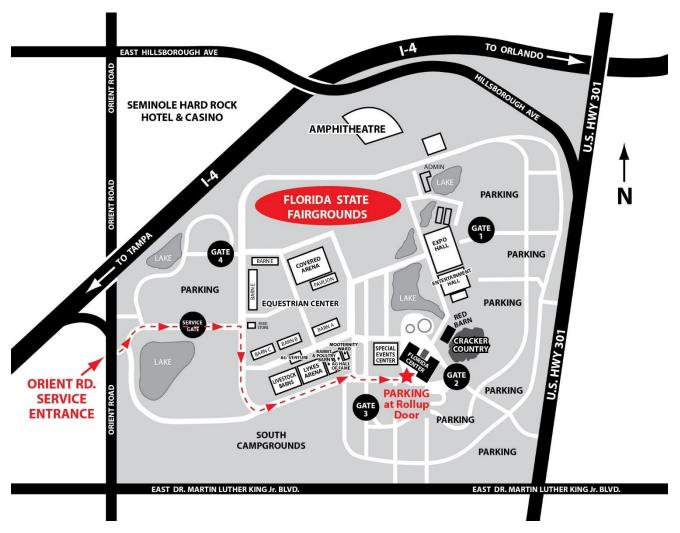

# **Directions to the Florida State Fair**

#### **To Orient Road Service Entrance**

#### **Traveling North or South on Interstate 75**

- Exit at Martin Luther King, Jr. Blvd. West
- Continue to Orient Road and turn right
- Service Entrance to the Fairgrounds will be on right
- Once on Fairgrounds follow RED arrows to the Florida Center

# Traveling West on Interstate 4 coming (toward Tampa)

- Exit at State Road 92/Hillsborough Ave.
- Make a left turn at Orient Road (first traffic light)
- Service Entrance to Fairgrounds will be 1st left after passing under Interstate 4 overpass.
- Once on Fairgrounds follow RED arrows to the Florida Center

## Traveling East on Interstate 4 (toward Orlando)

- Take Orient Road Exit
- Continue a short distance and turn right on Orient Road
- Service Entrance to the Fairgrounds will be on left
- Once on Fairgrounds follow RED arrows to the Florida Center

## **Traveling North on Highway 301**

- Turn left on Martin Luther King, Jr. Blvd.
- Continue to Orient Road (first traffic light) & turn right on Orient Rd.
- Service Entrance to the Fairgrounds will be on right
- Once on Fairgrounds follow RED arrows to the Florida Center